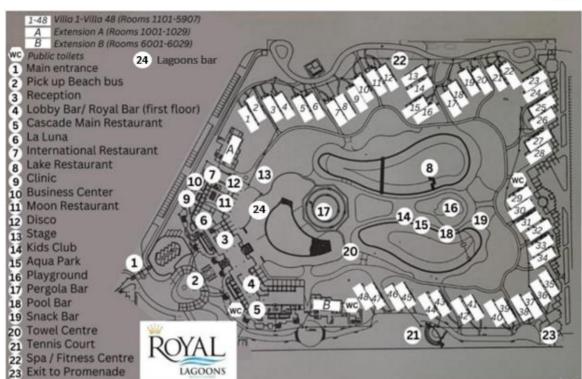

## **Hotel Information**

English

|             | Name          | Location | Style      | ()             | Remarks               | м                       | Т | w | Т | F | S   | S |
|-------------|---------------|----------|------------|----------------|-----------------------|-------------------------|---|---|---|---|-----|---|
| Restaurants | La Cascade    | 5        | Buffet     | 07:00-10:00    | Breakfast             | •                       | • | • | • | • | •   | • |
|             |               |          |            | 13:00-15:00    | Lunch                 | ٠                       | • | • | • | ٠ | •   | • |
|             |               |          |            | 19:00-21:30    | Dinner                | ٠                       | • | • | • | ٠ | •   | • |
|             |               |          |            | 23:00-01:00    | Late dinner           | upon request in advance |   |   |   |   | ice |   |
|             | La Luna*      | 6        | à la carte | 19:00 or 20:30 | Dinner, Italian       |                         |   |   |   |   | •   |   |
|             |               |          |            |                | Restaurant            | •                       | • | • | • | • |     |   |
|             | International | 7        | à la carta | 19.00 or 20.30 | Dinner, Specialties   |                         |   |   |   | - |     |   |
|             | Restaurant*   | /        | a la carte |                | from around the world |                         | • | • |   | • |     | • |
|             | Lake          | 8        | à la carte | 19:00 or 20:30 | Dinner, Fish and Sea  |                         |   |   | • |   |     |   |
|             | Restaurant*   |          |            |                | food                  | •                       | • |   |   |   | •   |   |

one day in advance! (upon availability)

|               | Name        | Location | Туре      | O           | Remarks                                   | м | Т | w | Т | F | S | S |
|---------------|-------------|----------|-----------|-------------|-------------------------------------------|---|---|---|---|---|---|---|
| Bars & Snacks | Lobby Bar   | 4        | Beverages | 24 hours    | Alcoholic drinks from<br>10:00-23:00 only | • | • | • | • | • | • | • |
|               | Pergola Bar | 17       | Beverages | 10:00-18:00 | Day Service                               | • | • | ٠ | • | • | • | • |
|               |             |          |           | 21:00-23:00 | Evening Service                           | • | ٠ | ٠ | • | • | • | • |
|               |             |          | Snacks    | 10:30-12:00 | Sweet snacks                              | • | ٠ | • | • | • | • | • |
|               |             |          |           | 15:30-17:00 | Hot snacks                                | • | • | ٠ | • | • | • | • |
|               | Pool Bar    | 18       | Beverages | 10:00-18:00 |                                           | • | • | • | • | • | • | • |
|               | Snack Bar   | 19       | Snacks    | 16:00-17:00 |                                           | • | • | • | • | • | • | • |
|               | Beach Bar   | Beach    | Beverages | 09:00-17:30 |                                           | ٠ | ٠ | ٠ | ٠ | ٠ | • | • |
|               |             |          | Snacks    | 13:00-15:00 | Hot snacks                                | • | ٠ | • | • | • | • | • |
|               | Lagoons Bar | 24       | Beverages | 10:00-18:00 |                                           | • | • | • | • | • | • | • |

| Doctor                           | Hotel Clinic                          | Available 24hours, against extra charge                                                                                                                                                                                                                                                                                                                                                                                                   |  |  |  |  |  |  |  |
|----------------------------------|---------------------------------------|-------------------------------------------------------------------------------------------------------------------------------------------------------------------------------------------------------------------------------------------------------------------------------------------------------------------------------------------------------------------------------------------------------------------------------------------|--|--|--|--|--|--|--|
| Entertainment                    | Kids Club                             | Only outdoor activities daily from 10:00-12:30 and                                                                                                                                                                                                                                                                                                                                                                                        |  |  |  |  |  |  |  |
|                                  | Mini Diana                            | 15:00-16:30                                                                                                                                                                                                                                                                                                                                                                                                                               |  |  |  |  |  |  |  |
|                                  | Mini Disco                            | Daily from 20:30-21:15                                                                                                                                                                                                                                                                                                                                                                                                                    |  |  |  |  |  |  |  |
|                                  | Discotheque (adults only)             | Daily from 22:00, beverages against extra charge                                                                                                                                                                                                                                                                                                                                                                                          |  |  |  |  |  |  |  |
| Front Office /                   | Accepted means of Payment             | Cash, Visa, Mastercard                                                                                                                                                                                                                                                                                                                                                                                                                    |  |  |  |  |  |  |  |
| Reception                        | Business Center                       | Use free of charge, will be opened by Reception team upon request                                                                                                                                                                                                                                                                                                                                                                         |  |  |  |  |  |  |  |
|                                  | Check-out                             | Kindly note that check- out time is 12:00 noon. Late<br>check-out upon request and availability on departure day<br>against extra charge.<br>Please let us know when we can pick up your luggage one<br>day before your departure. You are kindly requested to<br>bring back the room key & thetowel cards to the reception<br>and settle your account if you have any. Penalty for towel<br>card loss: 250 EGP and for room key: 100 EGP |  |  |  |  |  |  |  |
|                                  | Laundry service                       | For pricelist and information dial Ext. 0 or 1, payment at check-out                                                                                                                                                                                                                                                                                                                                                                      |  |  |  |  |  |  |  |
|                                  | Wake-up call                          | Please dial Ext. 0 or 1                                                                                                                                                                                                                                                                                                                                                                                                                   |  |  |  |  |  |  |  |
| Guest Relation                   | Breakfast box / Lunch box             | Can be ordered free of charge one day in advance before 19:00                                                                                                                                                                                                                                                                                                                                                                             |  |  |  |  |  |  |  |
| Housekeeping                     | Room cleaning                         | Daily between 09:00-17:00, please contact Reception<br>Ext. 0 or 1 if you prefer a specific time                                                                                                                                                                                                                                                                                                                                          |  |  |  |  |  |  |  |
| Swimming Pool &                  | Opening hours                         | From 08:00-18:00, no reservation of sun beds                                                                                                                                                                                                                                                                                                                                                                                              |  |  |  |  |  |  |  |
| Beach                            | Aqua Park                             | Daily from 10:00-13:00 and 15:00-17:00                                                                                                                                                                                                                                                                                                                                                                                                    |  |  |  |  |  |  |  |
|                                  | Towel Center                          | Towels for the Pool and beach only in exchange with towel card                                                                                                                                                                                                                                                                                                                                                                            |  |  |  |  |  |  |  |
|                                  | Beach Shuttle                         | During opening hours about every 15 minutes,<br>5 minutes' drive, free of charge                                                                                                                                                                                                                                                                                                                                                          |  |  |  |  |  |  |  |
| Room<br>information              | Minibar                               | 1 small bottle of mineral water per adult is<br>complimentary, refill daily after 14:00,<br>additional refill against extra charge                                                                                                                                                                                                                                                                                                        |  |  |  |  |  |  |  |
|                                  | Safe box                              | Free of charge, please leave it open upon check-out, The<br>Hotel Management takes no responsibility for valuables<br>left in your room (outside the safe)                                                                                                                                                                                                                                                                                |  |  |  |  |  |  |  |
| Hotel regulations                | Dress code<br>(Lobby and Restaurants) | No swimming suits and Shorts during the day, for dinner no sleeveless shirts and flip-flops                                                                                                                                                                                                                                                                                                                                               |  |  |  |  |  |  |  |
|                                  | Nudism / Topless                      | Nudism is not allowed at any time, as well as being toples<br>for ladies in the beach and pool area                                                                                                                                                                                                                                                                                                                                       |  |  |  |  |  |  |  |
|                                  | Outside visitors                      | Welcome as day-use guests upon request and against extra charge                                                                                                                                                                                                                                                                                                                                                                           |  |  |  |  |  |  |  |
| Limousine Service                | Reservation                           | Desk located in the Lobby, Service against extra charge                                                                                                                                                                                                                                                                                                                                                                                   |  |  |  |  |  |  |  |
| Wi-Fi Availability in Lobby only |                                       | Free of charge for browsing and social media networks, no downloading of media files                                                                                                                                                                                                                                                                                                                                                      |  |  |  |  |  |  |  |